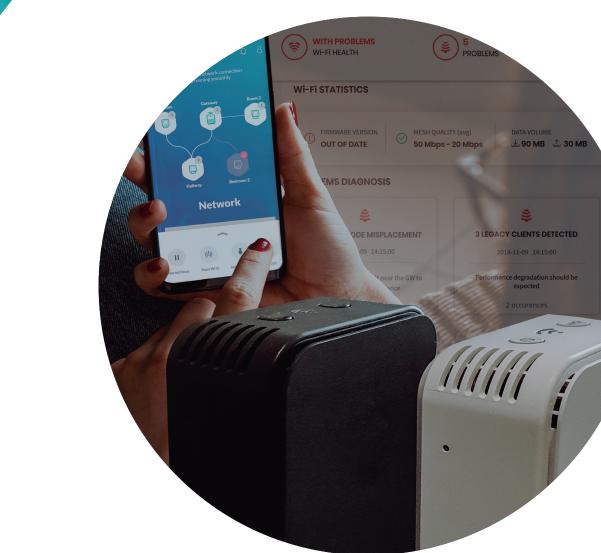

#### **Performance & Statistics**

Rich dashboarding to explore Wi-Fi indicators (KPI management, Network topology, reports, etc...)

Real-time monitoring and management of Wi-Fi settings and troubleshooting on the app

#### **Device Management**

Remote Firmware upgrades, inventory, troubleshooting & management of devices and Networks, individually or in bulk