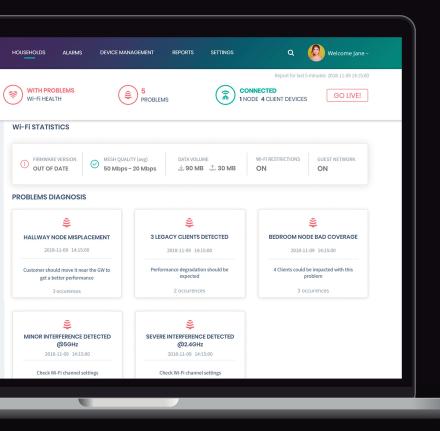

#### **Performance & Statistics**

Rich dashboarding to explore Wi-Fi indicators (KPI management, Network topology, reports, etc...)

Real-time monitoring and management of Wi-Fi settings and troubleshooting on the app

#### **Device Management**

Remote Firmware upgrades, inventory, troubleshooting & management of devices and Networks, individually or in bulk