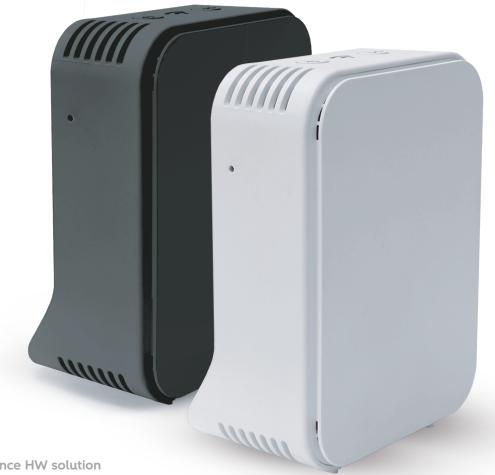

## Wi-Fi Enhanced **Everywhere**

and consistent performance @ home environment

High performance HW solution based on the new IEEE 802.11ax standard.

| Specifications                                 | D2150G | D2260G |
|------------------------------------------------|--------|--------|
| Dual band concurrent 2x2 (2.4GHz) + 4x4 (5GHz) | •      | ٠      |
| Max EIRP 2,4 GHz up to +20dBm                  | •      | ٠      |
| Max EIRP 5GHz up to +30dBm                     | •      | ٠      |
| Remote cloud management                        | •      | ٠      |
| IEEE 802.11a/b/g/n/ac                          | •      | ٠      |
| IEEE 802.11a/b/g/n/ac/ax                       |        | ٠      |
| IEEE 802.11k/v/r                               | •      | ٠      |
| WPS/Soft WPS                                   | •      | ٠      |
| IPTV support (QoS, IGMP)                       | ٠      | ٠      |
| Remote FW upgrade                              | •      | ٠      |
| ETH ports                                      | 2      | 2      |
| Easy mesh compliance, MAP spec                 | ٠      | •      |