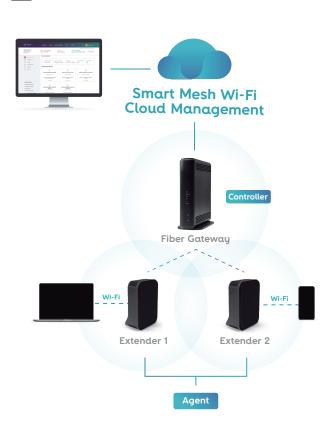

| 2      | 2      |
| Easy mesh compliance, MAP spec                 | ٠      | •      |

### **Customer**.



Android and IOS app for monitoring and managing the network



#### Remote cloud for Network configuration, supervision and troubleshooting



Integration with self-care apps (Allows the configuration, troubleshooting & management of Wi-Fi service)

### Operator .



#### **Performance & Statistics**

Rich dashboarding to explore Wi-Fi indicators (KPI management, Network topology, reports, etc...)



Real-time monitoring and management of Wi-Fi settings and troubleshooting on the app



#### **Device Management**

Remote Firmware upgrades, inventory, troubleshooting & management of devices and Networks, individually or in bulk

### Typical / Standard Scenario



### Standalone Scenario



# Smart Mesh Wi-Fi Cloud Management .





## Fast and stable connection in all your house

Smart Mesh Wi-Fi Management takes care of everything so you can enjoy fast and flawless internet





Mobile app



# The Cloud .





Remote control of all Network devices

Monitors, diagnoses and optimizes Mesh Wi-Fi

Provide intelligence to Mesh Wi-Fi from analytics

Extensible to provide full visibility for Home Networks & CPEs

# Smart Mesh Wi-Fi app .

Effortlessly control your network & customize your settings







## **About Altice Labs**

Delivering key telecommunications technologies since 1950, Altice Labs has been shaping the future of technology, enabling Communications Service Providers and Enterprises to offer advanced and differentiated services to thei