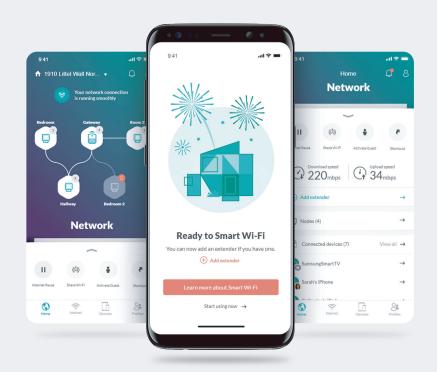

## Fast and stable connection in all your house

Smart Mesh Wi-Fi Management takes care of everything so you can enjoy fast and flawless internet

Mobile app

# Smart Mesh Wi-Fi app .

Effortlessly control your network & customize your settings