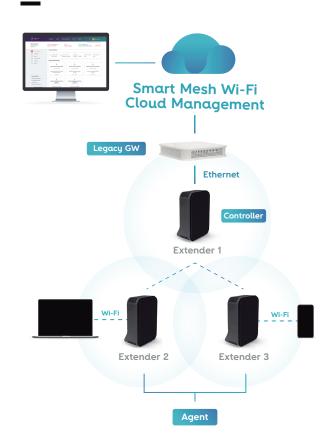

| 2      |
| Easy mesh compliance, MAP spec                 | ٠      | •      |

### **Customer**.



Android and IOS app for monitoring and managing the network



#### Remote cloud for Network configuration, supervision and troubleshooting



Integration with self-care apps (Allows the configuration, troubleshooting & management of Wi-Fi service)

### Operator .



#### **Performance & Statistics**

Rich dashboarding to explore Wi-Fi indicators (KPI management, Network topology, reports, etc...)



Real-time monitoring and management of Wi-Fi settings and troubleshooting on the app



#### **Device Management**

Remote Firmware upgrades, inventory, troubleshooting & management of devices and Networks, individually or in bulk

### Typical / Standard Scenario



### Standalone Scenario



# Smart Mesh Wi-Fi Cloud Management .





## Fast and stable connection in all your house

Smart Mesh Wi-Fi Management takes care of everything so you can enjoy fast and flawless internet





Mobile app



# The Cloud .





Remote control of all Network devices

Monitors, diagnoses and optimizes Mesh Wi-Fi

Provide intelligence to Mesh Wi-Fi from analytics

Extensible to provide full visibility for Home Networks & CPEs

# Smart Mesh Wi-Fi app .

Effortlessly control your network & customize your settings







## **About Altice Labs**

Delivering key telecommunications technologies since 1950, Altice Labs has been shaping the future of technology, enabling Communications Service Providers and Enterprises to offer advanced and differentiated services to their customers and users.

> A