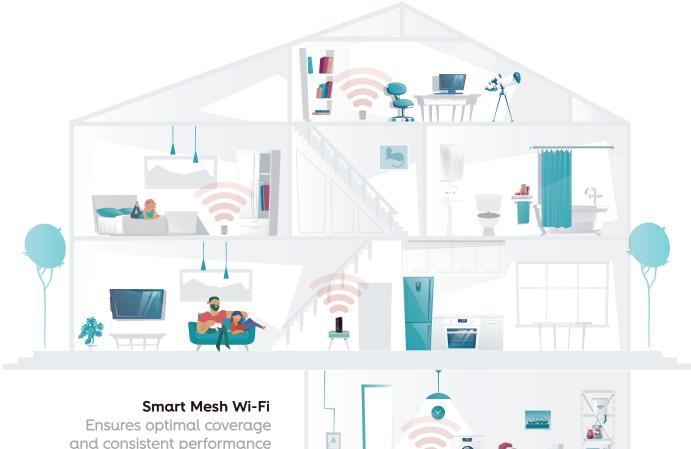

## Our solution

Web-Cloud

0

What is Mesh

The Smart Mesh Wi-Fi uses multiple access points (APs), which work together, to ensure that all areas of the house have strong, efficient and wide Wi-Fi coverage.

The EasyMesh™ Wi-Fi is a smart, easy-to-use and self-adapting solution, which enables consistent service and superior quality of user experience.

## Wi-Fi Enhanced **Everywhere**

and consistent performance @ home environment

High performance HW solution based on the new IEEE 802.11ax standard.

| Specifications                                 | D2150G | D2260G |
|------------------------------------------------|--------|--------|
| Dual band concurrent 2x2 (2.4GHz) + 4x4 (5GHz) | •      | ٠      |
| Max EIRP 2,4 GHz up to +20dBm                  | •      | ٠      |
| Max EIRP 5GHz up to +30dBm                     | •      | ٠      |
| Remote cloud management                        | •      | ٠      |
| IEEE 802.11a/b/g/n/ac                          | •      | ٠      |
| IEEE 802.11a/b/g/n/ac/ax                       |        | ٠      |
| IEEE 802.11k/v/r                               | •      | ٠      |
| WPS/Soft WPS                                   | •      | ٠      |
| IPTV support (QoS, IGMP)                       | ٠      | ٠      |
| Remote FW upgrade                              | •      | ٠      |
| ETH ports                                      | 2      | 2      |
| Easy mesh compliance, MAP spec                 | ٠      | •      |