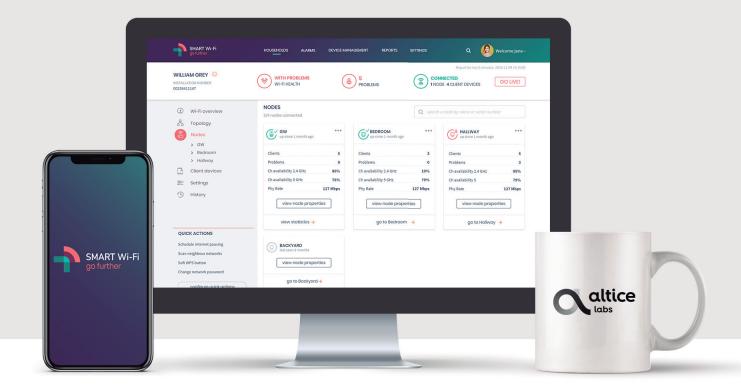

#### **Performance & Statistics**

Rich dashboarding to explore Wi-Fi indicators (KPI management, Network topology, reports, etc...)

Real-time monitoring and management of Wi-Fi settings and troubleshooting on the app

#### **Device Management**

Remote Firmware upgrades, inventory, troubleshooting & management of devices and Networks, individually or in bulk